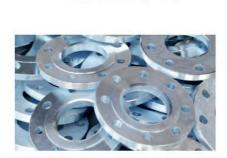

#### **Application:**

First, cleaning the surface of residues of all kinds (oxide, paint and scale layers, old lubricants). Shake well. Subsequently, stressed threads and surfaces are sprayed evenly from about 20-25 cm distance with a thin layer. Avoid excess.